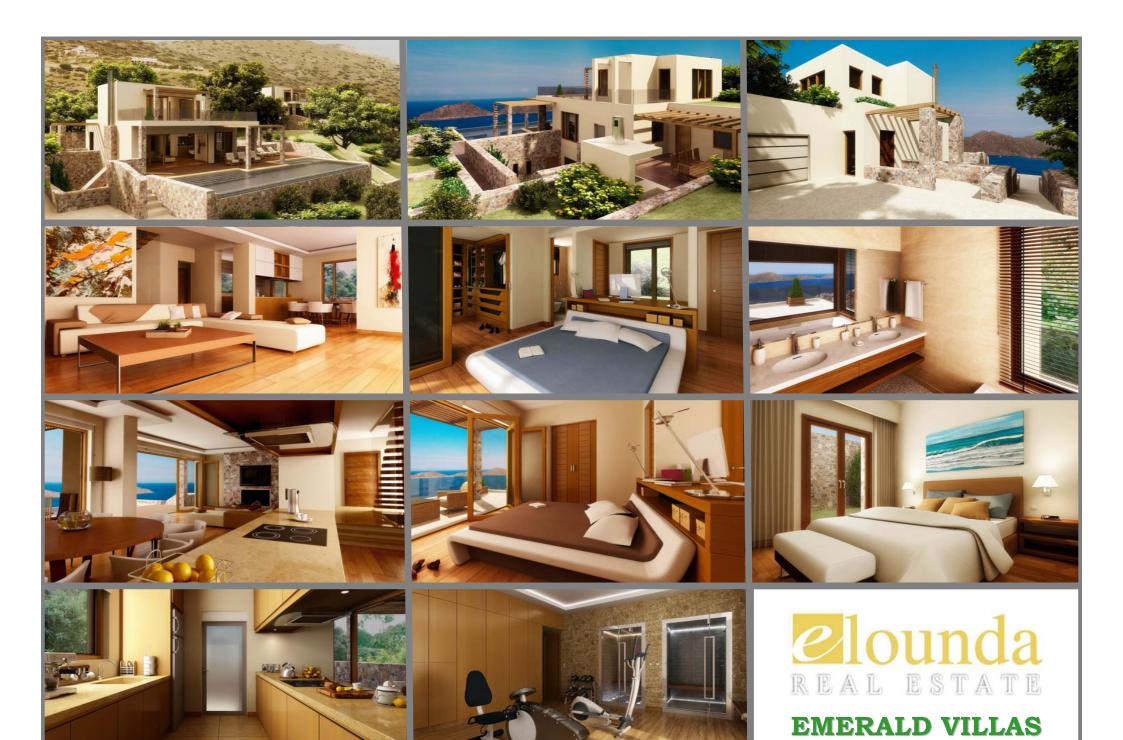

## www.elounda-real-estate.com

The Elounda Emerald Villas are available for off-plan sales. Each of these six residences has up to 240m² of indoor living spaces, plus up to 70m² of storage & engineering spaces. The landscaping around each house extends for up to 600m², while the total land property of each title is in excess of 2000m². All owners are members of the Emerald Club, with special discounts on resort services and accommodation, as well as beach-going privileges with reserved umbrellas and loungers. Please contact the hotel reception or Mr.Fotis Kokotos (mobile: +306944537778) for an appointment to discuss your personal needs and preferences.